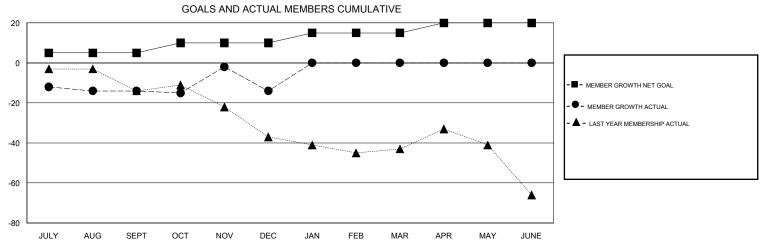

## District 3 SW

GMT: LOCATION OKLAHOMA GMT CA

| <b>U</b>      |               |             | -             |                       |                           |                         | O O                                                |  |
|---------------|---------------|-------------|---------------|-----------------------|---------------------------|-------------------------|----------------------------------------------------|--|
| Clubs         |               |             |               | Members               |                           |                         |                                                    |  |
|               | RESULTS FOR   | R 2019-2020 |               | RESULTS FOR 2019-2020 |                           |                         |                                                    |  |
| QUARTER       | NEW CLUB GOAL | NEW CLUBS   | DROPPED CLUBS | QUARTER               | MEMBER GROWTH NET<br>GOAL | MEMBER GROWTH<br>ACTUAL | DROPPED<br>MEMBERS ACTUAL<br>(including transfers) |  |
| JULY/AUG/SEPT | 0             | 0           | 0             | JULY/AUG/SEPT         | 5                         | 28                      | 32                                                 |  |
| OCT/NOV/DEC   | 0             | 0           | 0             | OCT/NOV/DEC           | 5                         | 27                      | 26                                                 |  |
| JAN/FEB/MAR   | 0             | 0           | 0             | JAN/FEB/MAR           | 5                         | 0                       | 0                                                  |  |
| APR/MAY/JUNE  | 0             | 0           | 0             | APR/MAY/JUNE          | 5                         | 0                       | 0                                                  |  |